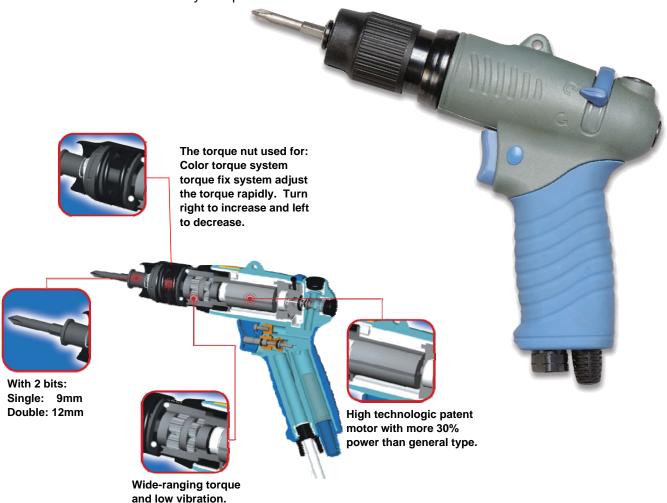

## Product Specifications/Features:

- 1. Quick-change chuck: Operator can change the bit rapidly by push the bit head.
- 2. Patent Motor: Output power is 30% more than other brand.
- 3. Patent low vibration clutch.
- 4. Low Weight: All new patent mechanical design and grip material- 25%~44% lighter than other brand.
- 5. Outside- Adjust the torque rapidly: Turn right to increase and left to decrease.
- 6. Comfort: Soft resin ergonomic grip-Advanced "Composite" ergonomic dual color design. Best balance and easy to trip.